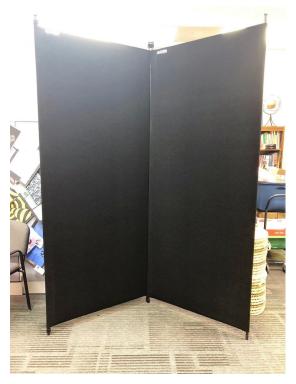

FAME Festival has a

New Look!

The FAME Festival will look better than ever with these new sleek artboards created by the Baldus Company.

With generous grants from the Foellinger Foundation- Limited Access Grant and the McMillian Foundation we were able purchase new custom-made artboards made just for FAME.

Each panel measures 38.5" wide and 8 ft tall, they have a steel frame substructure with black fabric over polystyrene substrate. Each unit will include <u>five</u> panels to place your artwork. You may use either Velcro on the corners or push pins to hang your artwork.

We hope you will enjoy the new artboards and we look forward to using them for many years to come.